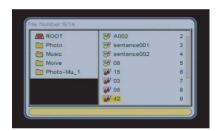

## Photo play mode:

(Media manager)

scan mode

#### File Browse function:

This option to setting choose the mode of (Photo) function enter to . total have <media manager> and <scan mode > for your choice .